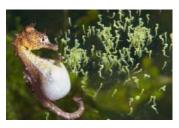

#### Seahorse Give Birth

Seahorses are the only animals in which *the male*, not the female, gives birth to thousands of babies at once and care for their young, while *only five in thousand survive* in adulthood. The process of seahorse reproduction is very interesting. Males and females

court for several days. During that period of time they perform *dancing rituals, swimming side by side* at the same pace. They want to be able to *mirror the movement* of the other in sync.