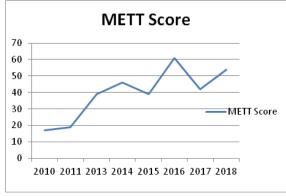

#### METT EVALUATION OF MPA KARABURUN-SAZAN

The monitoring and evaluation of the management effectiveness is an important aspect of Protected Areas management. Obviously, this aspect is also closely linked to the implementation of the respective management plans. Monitoring enables collection of information through observing impacts of management and therefor decides which activities will be adopted for the annual planning.

For some years now, this evaluation is carried out annually by the Regional Administration of Protected Areas (RAPA) Vlorë using an evaluation tool such as Management Effectiveness Tracking Tool (METT).

With the support of UNDP MCPA2 project, this tool is digitalized, therefore providing the opportunity to facilitate the access, evaluation and data storage.

The Marine Protected Area Karaburun-Sazan was assigned as pilot area for testing this tool and has recorded data for several years which helps the area's managers to have a general overview of the progress related to the Protected Area effective management during last years.

Chart of METT evaluation for MPA K-S

An important advantage of using METT is being easy to use, thus easy to replicate for other protected areas. Actually RAPA Vlorë is using this tool for the six protected areas under jurisdiction as well as for the Natural Monument of Blue Eye.